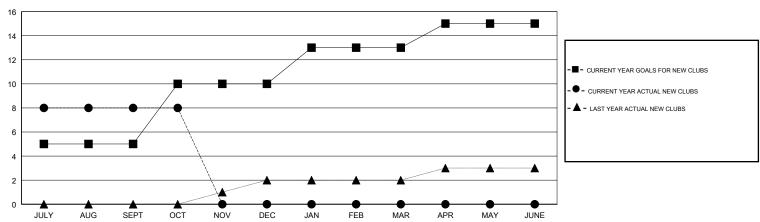

## GOALS AND ACTUAL NEW CLUBS CUMULATIVE

MEMBERSHIP DATA

| -■- MEMBER GROWTH NET GOAL        |  |
|-----------------------------------|--|
| - ● - MEMBER GROWTH ACTUAL        |  |
| - ▲ - LAST YEAR MEMBERSHIP ACTUAL |  |
|                                   |  |
|                                   |  |
|                                   |  |